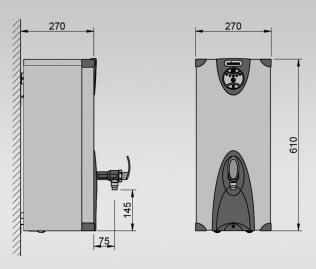

til ready eco

0

| SIZE     | REF    | CASING | RATING | <b>CAPACITY</b><br>(including initial draw-off) | <b>DIMENSIONS</b><br>(W x D x H) |
|----------|--------|--------|--------|-------------------------------------------------|----------------------------------|
| 10 LITRE | 3W10-W | WHITE  | 3 k W  | 30 LITRES<br>PER HOUR                           | 270 x 270 x 610                  |